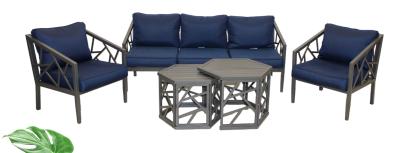

#### **DEXTER DEEP SEATING**

Curl up with your favorite book in our deep seating Dexter. You deserve to be comfortable while you escape into another world.

#### **TENNESEE DEEP SEATING**

This comfy Tennesee is perfect for every living room. Curl up on the sofa and let yourself relax while you watch your favorite show with friends.

ACRYLIC CUSHIONS

UNDER STORAGE