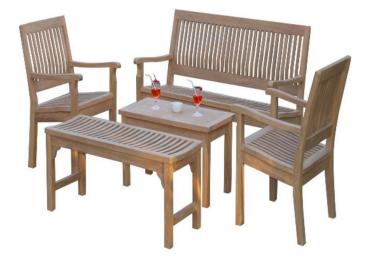

#### **GALLIANO DINING SET**

Upgrade your outdoor space with this durable dining set. Includes four stacking chairs and a premium teak table.

TEXTILENE CHAIR

GREY ALUMINIUM FRAME

TEAK