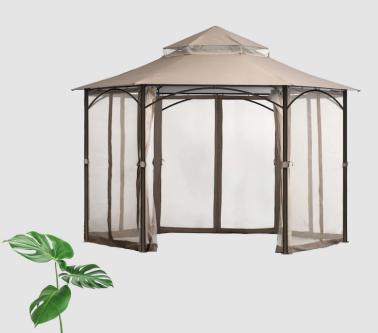

#### MAGNOLIA GAZEBO

Families can enjoy UV-free, mosquito-free coverage with this stunning gazebo. Hexagon in shape and large in space, this gazebo is perfect for large gatherings that require a little shade outside.

TOP TO PROTECT FROM UCA AND UVB RAYS

STEEL FRAME

FIRE RATED MOSQUITO ZIP UP