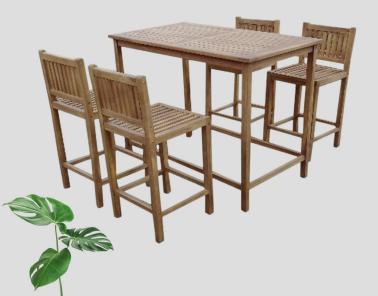

#### **GALLIANO DINING SET**

Upgrade your outdoor space with this durable dining set. Includes four stacking chairs and a premium teak table.

TEXTILENE CHAIR

GREY ALUMINIUM FRAME

TEAK