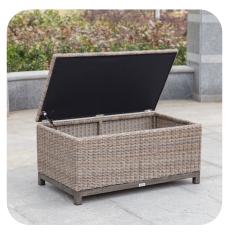

#### **TENNESEE DEEP SEATING**

This comfy Tennesee is perfect for every living room. Curl up on the sofa and let yourself relax while you watch your favorite show with friends.

ACRYLIC CUSHIONS

UNDER STORAGE