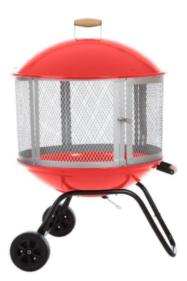

#### **BESSEMER FIRE PIT**

A patio is just a patio if it's not deluxe. It's just a patio if it has no fireplace too. Fortunately, this patio fireplace brings the heat and that cozy warmth, along with convenient wheels and handle assembly for easy positioning.

- DELUXE MOBILE PORCELAIN ENAMEL BOWL AND LID WITH STEEL WOOD GRATE FIRE PIT
  - SILVER PAINTED STEEL FIRE SCREEN