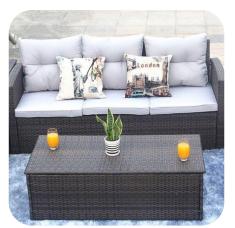

#### **CHARLOTTE DEEP SEATING**

The Charlotte will be a perfect addition to your living room, family room, den or office. It's a deep seat that'll offer comfort and warmth for those cold nights!

ALUMINUM FRAME DURCONN FABRIC CUSHIONS WATER RESISTANT