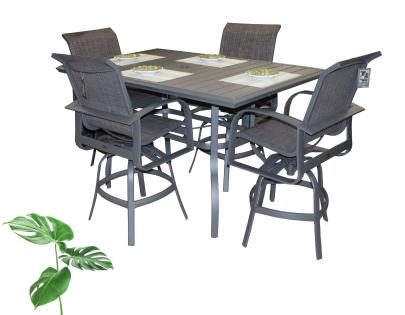

#### MONTI BAR HEIGHT

The Monti Bar Height set is the perfect addition to your outdoor space. Get one today!

TABLE WITH UMBRELLA HOLE

Spruce up your patio with Barcelona patios. You'll never want to eat indoors again!