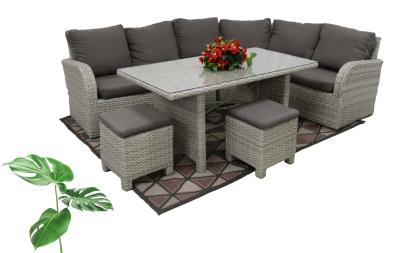

#### **GALLIANO DINING SET**

Upgrade your outdoor space with this durable dining set. Includes four stacking chairs and a premium teak table.

TEXTILENE CHAIR

GREY ALUMINIUM FRAME

TEAK