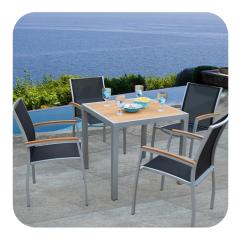

#### **GALLIANO DINING SET**

Upgrade your outdoor space with this durable dining set. Includes four stacking chairs and a premium teak table.

TEXTILENE CHAIR

GREY ALUMINIUM FRAME

TEAK