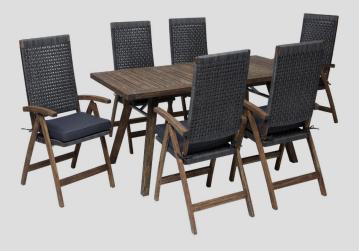

#### **BALI DINING SET**

WOVEN WICKER FOLDING CHAIRS

If you're looking for some serious outdoor space, we've got your back. Check out Bali dining patios.

ACRYLIC CUSHIONS

OIL BRUSHED HARDWOOD