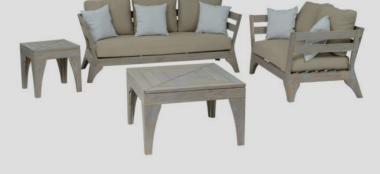

#### **DEXTER DEEP SEATING**

Curl up with your favorite book in our deep seating Dexter. You deserve to be comfortable while you escape into another world.

#### **TENNESEE DEEP SEATING**

This comfy Tennesee is perfect for every living room. Curl up on the sofa and let yourself relax while you watch your favorite show with friends.

ACRYLIC CUSHIONS

UNDER STORAGE

#### **KENSINGTON SECTIONAL**

Why settle for the sofa when you can have a seat? You'll never want to get up from the Kensington!

TABLE STORAGE

POLY SPUN CUSHIONS

Have you been searching for the perfect seat to sink into? Here it is: Village!