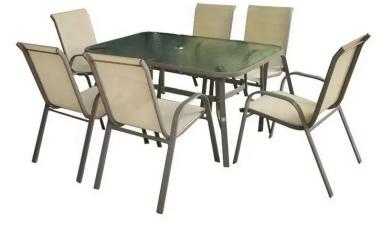

#### **BOURBON DINING SET**

Not all sunsets are created equal. Enjoy the perfect evening with a Bourbon patio.

SLING CHAIRS

TEMPERED GLASS TABLE WITH UMBRELLA HOLE POWDER COATED FRAME