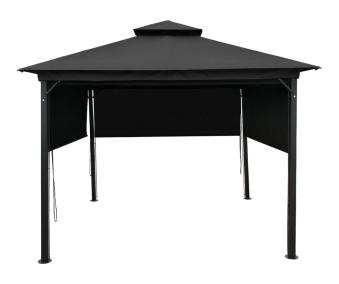

### **CAMBRIDGE GAZEBO**

Expand your outdoor entertaining space with this elegant solution for your patio. With pull-down screens for the ultimate privacy, this modern design sees you seated among friends and kept cool and covered on hot days.