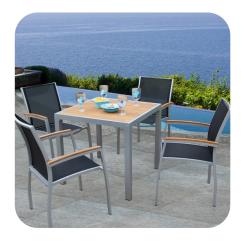

#### **GALLIANO DINING SET**

Upgrade your outdoor space with this durable dining set. Includes four stacking chairs and a premium teak table.

TEXTILENE CHAIR

GREY ALUMINIUM FRAME

TEAK