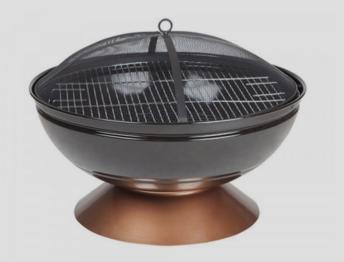

#### **DELGANO FIRE PIT**

Enjoy cooking of the alfresco kind on your patio with this unique 26" fire pit featuring an attractive enamel-painted fire bowl and base with a beautiful copper and black gradual finish.

ENAMEL PAINTED

COOKING GRATE

WOOD GRATE, AND SCREEN LIFT TOOL

Do as the Romans did with this unique fire pit featuring a 35" high temp antique bronze painted steel fire bowl with hammered lip and brushed painted steel legs. Complete with a mesh fire screen with high-heat paint and a wood grate, this fire pit is the perfect addition to any patio.