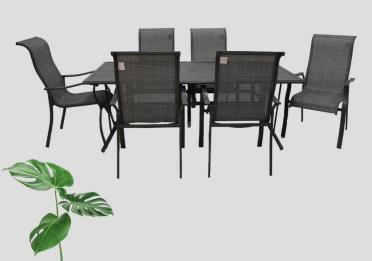

#### **BOURBON DINING SET**

Not all sunsets are created equal. Enjoy the perfect evening with a Bourbon patio.

SLING CHAIRS

TEMPERED GLASS TABLE WITH UMBRELLA HOLE POWDER COATED FRAME