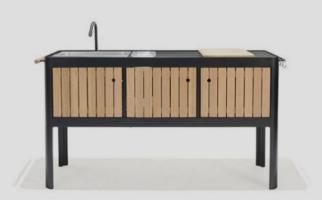

#### PORTAL OUTDOOR **KITCHEN BAR AND SINK**

Delicious food can now be cooked and consumed outdoors among loved ones and friends with this portal outdoor kitchen bar. Under shaded covers, meals can be lovingly prepared and stored for later enjoyment with this ample storage space.

LARGE STORAGE SPACE

INCLUDES CHOPPING BOARD