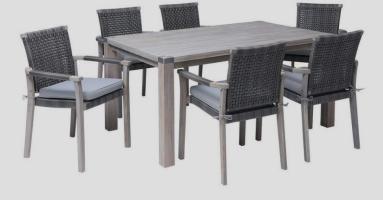

#### **GALLIANO DINING SET**

Upgrade your outdoor space with this durable dining set. Includes four stacking chairs and a premium teak table.

TEXTILENE CHAIR

GREY ALUMINIUM FRAME

TEAK