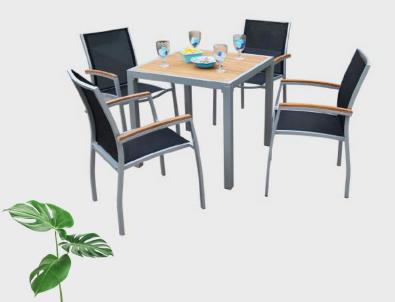

#### **GALLIANO DINING SET**

Upgrade your outdoor space with this durable dining set. Includes four stacking chairs and a premium teak table.

TEXTILENE CHAIR

GREY ALUMINIUM FRAME

TEAK