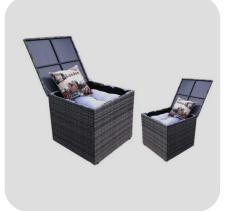

#### **TENNESEE DEEP SEATING**

This comfy Tennesee is perfect for every living room. Curl up on the sofa and let yourself relax while you watch your favorite show with friends.

ACRYLIC CUSHIONS

UNDER STORAGE