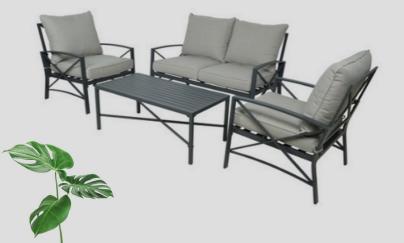

#### CAPE COD DEEP SEATING

The Cape Cod is the perfect model for you if you're in need of deep seating. It's both attractive and comfortable, which is perfect for those late night TV sessions.