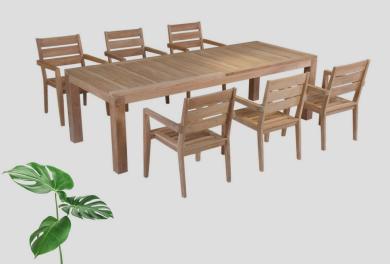

#### **GALLIANO DINING SET**

Upgrade your outdoor space with this durable dining set. Includes four stacking chairs and a premium teak table.

TEXTILENE CHAIR

GREY ALUMINIUM FRAME

TEAK