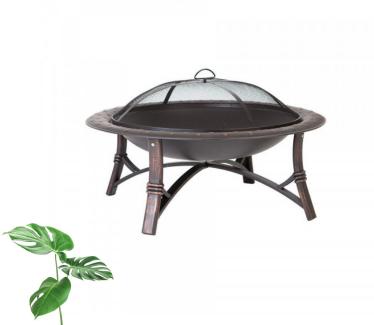

#### **BESSEMER FIRE PIT**

A patio is just a patio if it's not deluxe. It's just a patio if it has no fireplace too. Fortunately, this patio fireplace brings the heat and that cozy warmth, along with convenient wheels and handle assembly for easy positioning.

- DELUXE MOBILE PORCELAIN ENAMEL BOWL AND LID WITH STEEL WOOD GRATE FIRE PIT
  - SILVER PAINTED STEEL FIRE SCREEN